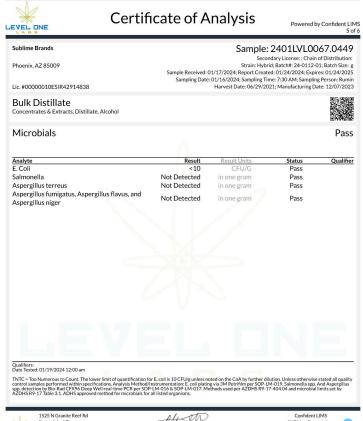

Powered by Confident LIMS 2 of 11

**Sublime Brands** 

Phoenix, AZ 85009

Sample: 2405LVL0750.4009

Secondary License: ; Chain of Distribution:

Strain: Hybrid; Batch Size: g; External Batch ID: 24-0530-20

Sample Received: 05/31/2024; Report Created: 06/04/2024; Report Expiration: 06/04/2025

Sampling Date: 05/30/2024; Sampling Time: 5:45pm; Sampling Person: Diana Bauer

Lic. #00000014ESNA15249640 Harvest Date: 06/29/2021; Manufacturing Date: 05/30/2024; External Lot ID: 24-0112-01

SIP Citrus Spark 100mg

Ingestible, Beverage, Alcohol

Microbials Pass

| Analyte                                                          | Result       | Result Units | Status | Qualifier |
|------------------------------------------------------------------|--------------|--------------|--------|-----------|
| E. Coli                                                          | <10          | CFU/G        | Pass   | _         |
| Salmonella                                                       | Not Detected | in one gram  | Pass   |           |
| Aspergillus terreus                                              | NR           | in one gram  | NT     |           |
| Aspergillus fumigatus, Aspergillus flavus, and Aspergillus niger | NR           | in one gram  | NT     |           |

Qualifiers:

Date Tested: 05/31/2024 12:00 am

TNTC = Too Numerous to Count. The lower limit of quantification for E. coli is 10 CFU/g unless noted on the CoA by further dilution. Unless otherwise stated all quality control samples performed within specifications. Analysis Method/Instrumentation: E. coli plating via 3M Petrifilm per SOP-LM-019, Salmonella spp. And Aspergillus spp. detection by Bio-Rad CFX96 Deep Well real-time PCR per SOP-LM-016 & SOP-LM-017. Methods used per AZDHS R9-17-404.04 and microbial limits set by AZDHS R9-17 Table 3.1. ADHS approved method for microbials for all listed organisms.