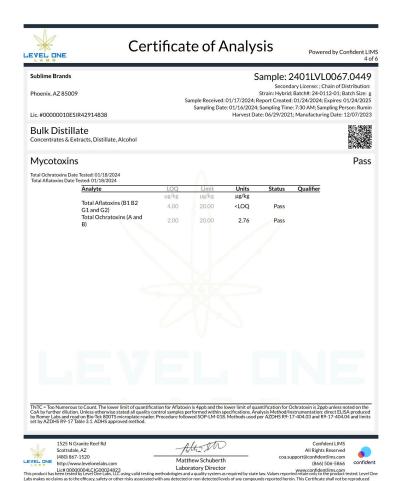

Powered by Confident LIMS 1 of 11

**Sublime Brands** 

Phoenix, AZ 85009

Sample: 2405LVL0750.4009

Secondary License: ; Chain of Distribution:

Strain: Hybrid; Batch Size: g; External Batch ID: 24-0530-20

Sample Received: 05/31/2024; Report Created: 06/04/2024; Report Expiration: 06/04/2025

Sampling Date: 05/30/2024; Sampling Time: 5:45pm; Sampling Person: Diana Bauer

Harvest Date: 06/29/2021; Manufacturing Date: 05/30/2024; External Lot ID: 24-0112-01

### SIP Citrus Spark 100mg

Ingestible, Beverage, Alcohol

Lic. #00000014ESNA15249640

97.47mg/unit

Total THC

NT

Total Terpenes

ND

**Total CBD** 

**Not Tested** 

Moisture

102.91mg/unit

Total Cannabinoids