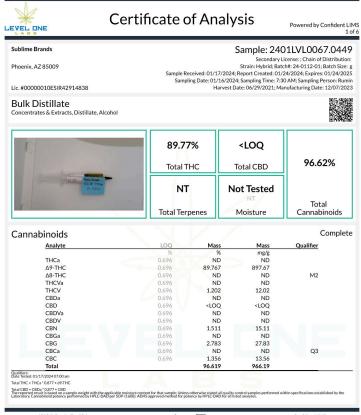

### SIP Citrus Spark 100mg

Ingestible, Beverage, Alcohol

Lic. #00000014ESNA15249640

97.47mg/unit

Total THC

NT

Total Terpenes

ND

**Total CBD** 

**Not Tested** 

Moisture

102.91mg/unit

Total Cannabinoids

#### Complete

| Analyte | LOQ     | Mass                                                       | Mass                           | Qualifier |
|---------|---------|------------------------------------------------------------|--------------------------------|-----------|
|         | mg/unit | mg/unit                                                    | mg/g                           |           |
| THCa    | 2.28    | ND                                                         | ND                             |           |
| Δ9-ΤΗС  | 2.28    | 97.47                                                      | 1.80                           |           |
| Δ8-ΤΗС  | 2.28    | ND                                                         | ND                             | Q3        |
| THCVa   | 2.28    | ND                                                         | ND                             | Q3        |
| THCV    | 2.28    | <loq< td=""><td><loq< td=""><td>Q3</td></loq<></td></loq<> | <loq< td=""><td>Q3</td></loq<> | Q3        |
| CBDa    | 2.28    | ND                                                         | ND                             |           |
| CBD     | 2.28    | ND                                                         | ND                             | M2        |
| CBDVa   | 2.28    | ND                                                         | ND                             | Q3        |
| CBDV    | 2.28    | ND                                                         | ND                             | Q3        |
| CBN     | 2.28    | 2.61                                                       | 0.05                           | Q3        |
| CBGa    | 2.28    | ND                                                         | ND                             | Q3        |
| CBG     | 2.28    | 2.83                                                       | 0.05                           | Q3        |
| CBCa    | 2.28    | ND                                                         | ND                             | Q3        |
| CBC     | 2.28    | <loq< td=""><td><loq< td=""><td>Q3</td></loq<></td></loq<> | <loq< td=""><td>Q3</td></loq<> | Q3        |
| Total   |         | 102.91                                                     | 1.90                           | Q3        |